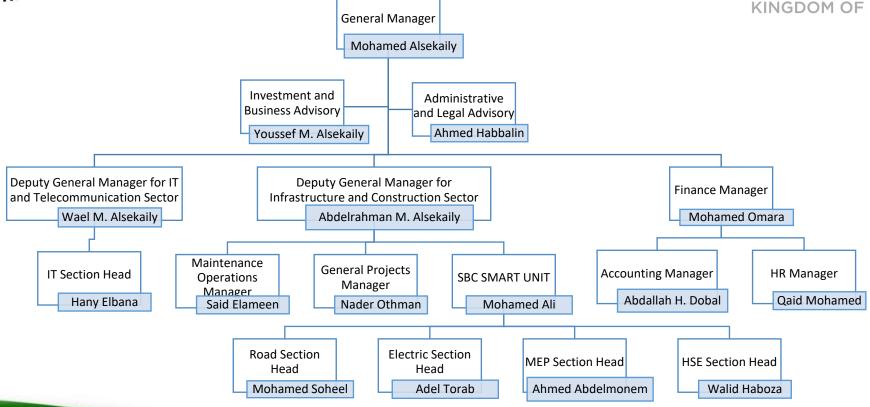

**SBC** specializes in Infrastructure Works of Water Trunking Lines, Water Supply Networks, Building Water Strategic Storage Facilities, in addition to Sanitation Networks, Rain Drainage Systems, Road Works, Electricity and Communication Networks, and Construction Projects.
- **SBC** has been recently qualified with NWC up-to SAR 100 Million per project.



#### **SBC Information**



- Legal Status & Year Established: Saudi Limited Liability Company (Foreign Investment) in 1430 AH - 2009. With a paid-up capital of thirty million riyals.
- **SBC Vision:** To be a leading company in the Middle East in the field of Infrastructure Works.
- **SBC CORE VALUES:** We are committed to the highest standards of quality, safety and excellence in all our projects.



#### SBC Organizational Chart







#### SBC Chairman



#### Mr. Mohamed M. Alsekaily

Over 45 years of experience in establishing overseas companies; implemented several projects and operations of shipyards, container and cargo terminals, port and marine services. Expert in marine law, marine insurance, logistics, international transport and shipping and international trading.



#### **Academic Background**

- Master in International Shipping Management and International Business, State University of New York in 1983 with first honor
- Certified as a Maritime Broker in Chartering and Selling of Ships and Aircraft from the Ships and Maritime Agents Organization (May 1982)-United States of America.
- Postgraduate Diploma in Maritime Transport Management from the Arab Academy for Maritime Transport with first honor in 19