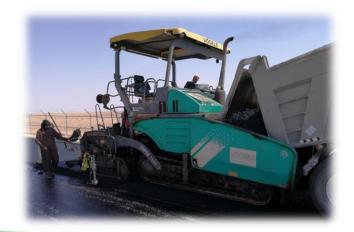

Lifting station works

• Internal and external insulation works for tanks/ Chamber.

Road works, sidewalks and earthworks

- Implementation of the general site of the center - inside the King

Abdul-Aziz Military College

VISION قياقياً كالمحالية السعودية المحالكة العربية السعودية KINGDOM OF SAUDI ARABIA

- Road works, sidewalks and earthworks
- Implementation of the general site of the center - inside the King Abdul-Aziz Military College