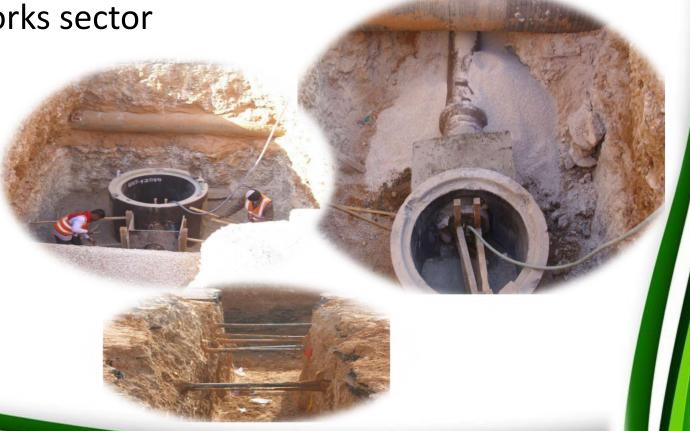

• Buildings and Construction Sector: Pictures from the University City

• Water and sewage networks sector

• Implementation of inlet and outlet water lines - strategic water tanks

- Implementation of inlet and outlet water lines strategic water tanks
- Welding carbon steel pipes, through certified welders.