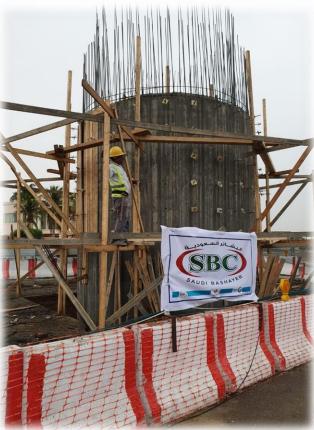

• Buildings and Construction Sector: Pictures from the University City

• Water and sewage networks sector

• Implementation of inlet and outlet water lines - strategic water tanks

- Implementation of inlet and outlet water lines strategic water tanks
- Welding carbon steel pipes, through certified welders.