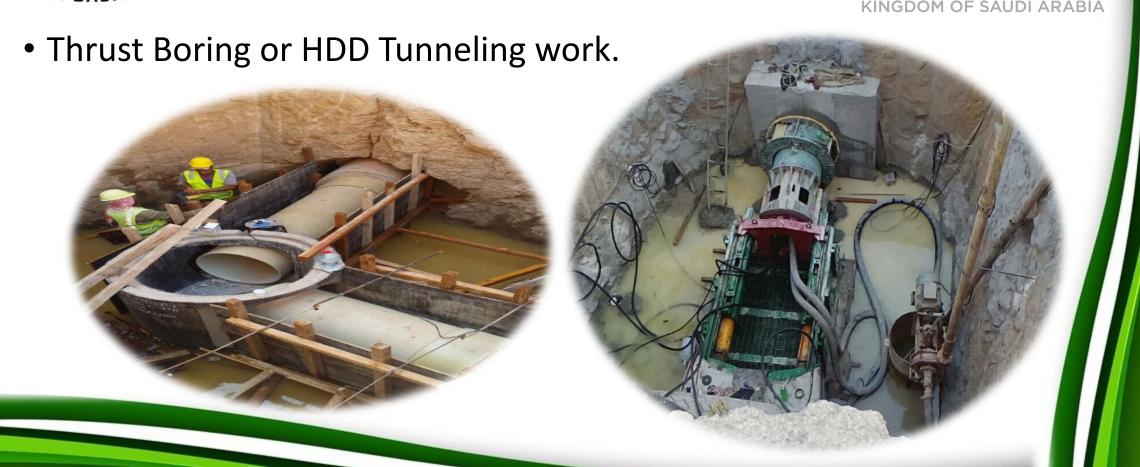

• Buildings and Construction Sector: Pictures from the University City

• Water and sewage networks sector

• Implementation of inlet and outlet water lines - strategic water tanks

- Implementation of inlet and outlet water lines strategic water tanks
- Welding carbon steel pipes, through certified welders.