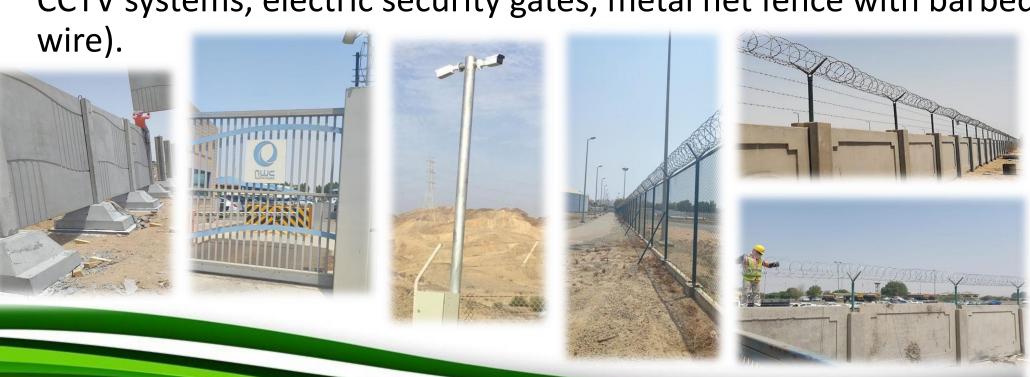

# SBC

Pictures from previous projects

• Smart cities, smart solutions, smart meters & communications works

• Industrial Security Projects: (Precast security fences, lighting poles, CCTV systems, electric security gates, metal net fence with barbed