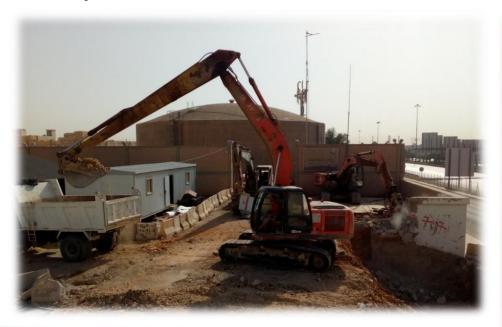

• Buildings and Construction Sector: Pictures from the University City

• Water and sewage networks sector

• Implementation of inlet and outlet water lines - strategic water tanks

- Implementation of inlet and outlet water lines strategic water tanks
- Welding carbon steel pipes, through certified welders.